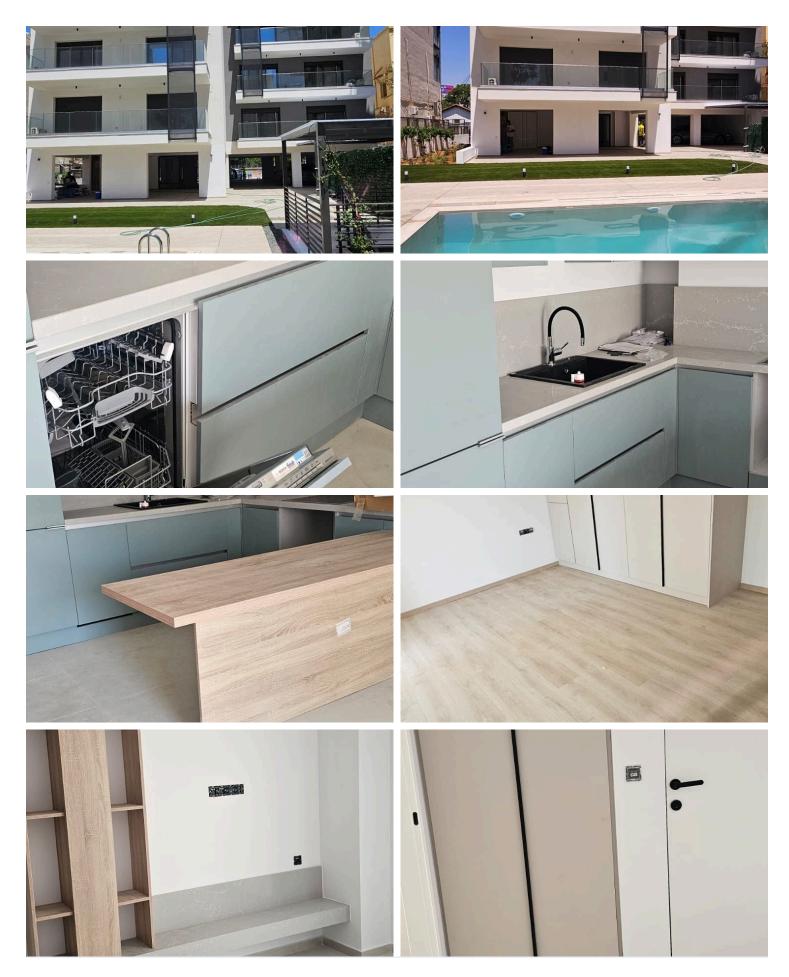

The apartment features one spacious bedroom, a contemporary bathroom, and a bright open-plan living area. Large windows allow natural light to fill the space and provide lovely city views. The property is partially furnished, making it easy to move in and settle down quickly. Energy efficiency grade A+ ensures low utility costs and a sustainable lifestyle.

Residents enjoy access to a beautiful communal swimming pool, basement storage, and all the benefits of a modern, newly constructed building completed in 2025. The complex is situated in the popular Kalithea area, known for its lively atmosphere, many local shops, cafes, and easy access to public transportation. Kalithea is a vibrant neighborhood that combines city convenience with a relaxed local charm.

#### **Facilities**

Aircondition, Split system Gated complex Heating, Split system

Parking, Underground Pool, Communal Solar water heater

**Features** 

Balcony Balcony, back Bright

Central TV system Central satellite system Ceramic tiles

City view Combined kitchen and dining Corner

area

Double glazing Easy access to main roads Energy efficient doors/windows

Entrance gate Entrance hall Fire detector

Fitted wardrobes Fly screens Internet

Investment opportunity Kitchen appliances Kitchen island

Laminate flooring Modern design Municipal water/sewage

Near amenities Near bus route Next to green area

Painted Pool view Quiet area

Shower Shutters, electric

**Distances** 

Amenities Airport Sea

Public transport Schools