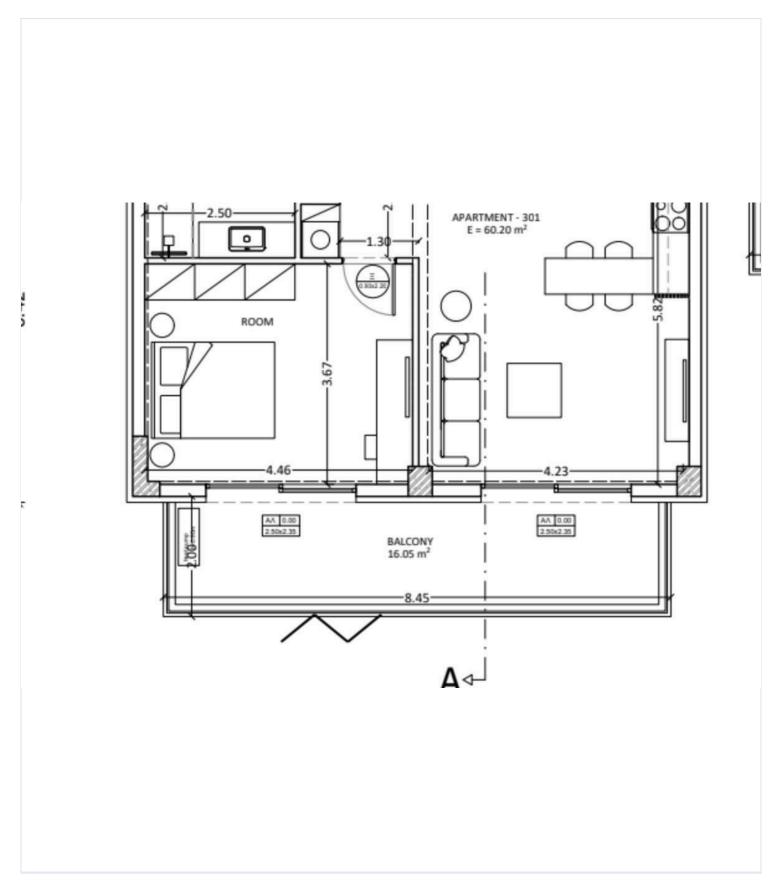

# Floor plans

## **Specifications**

| <b>=</b> 1 | <b>P</b> 1 | [] 60.2 m <sup>2</sup> |
|------------|------------|------------------------|
| Bedrooms   | Bathrooms  | Covered                |

| Туре                 | Apartment |
|----------------------|-----------|
| Showers              | 1         |
| Toilets              | 1         |
| Status               | Key ready |
| Year of construction | 2025      |