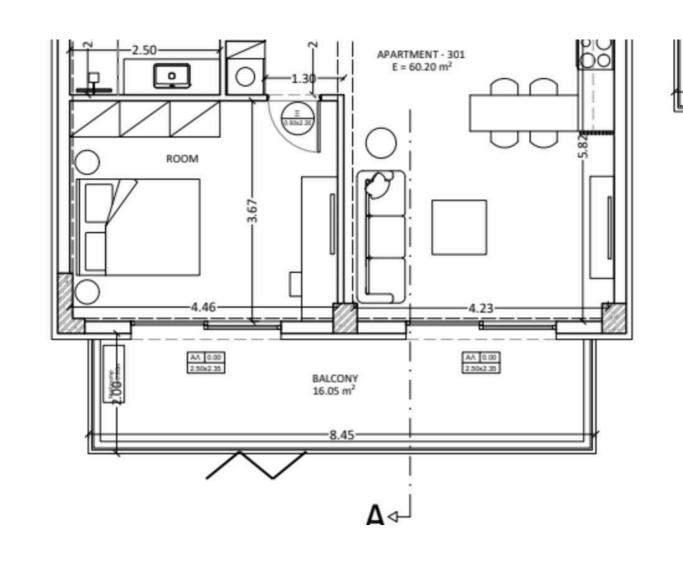

### **Floor plans**

5

#### Description

For sale: a key ready, modern apartment in the desirable area of Kalithea. This spacious unit offers 60.2 m2 of internal space, thoughtfully designed to maximize comfort and functionality. Located on the third floor of a seven-story building, the apartment features one bedroom, one bathroom, and a basement for extra storage space.