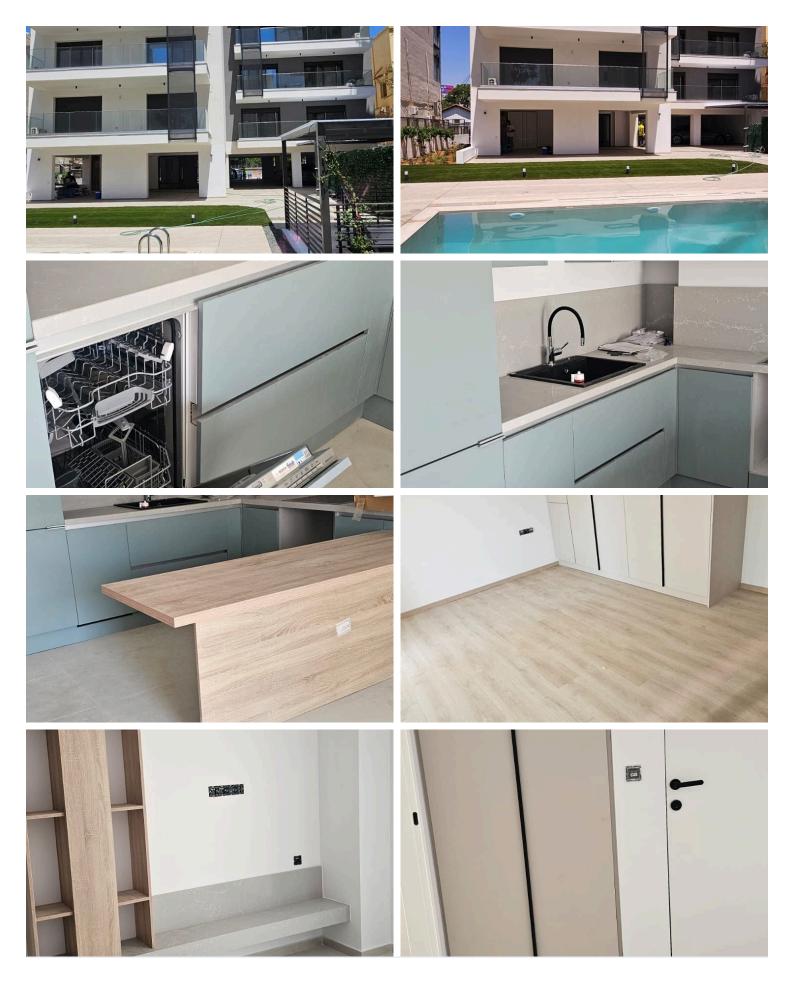

#### Description

For sale: a key ready, modern apartment in the desirable area of Kalithea. This spacious unit offers 60.2 m2 of internal space, thoughtfully designed to maximize comfort and functionality. Located on the third floor of a seven-story building, the apartment features one bedroom, one bathroom, and a basement for extra storage space.

The residence is part of a secure, gated complex built in 2025, offering peace of mind and a welcoming community atmosphere. Residents can enjoy a large communal swimming pool and beautifully maintained grounds. The apartment comes partially furnished, allowing you to move in right away and add your personal touch over time.

### **Facilities**

| Aircondition, Split system | Gated complex                    | Heating, Split system          |  |
|----------------------------|----------------------------------|--------------------------------|--|
| Parking, Underground       | Pool, Communal                   | Solar water heater             |  |
| Features                   |                                  |                                |  |
|                            |                                  |                                |  |
| Balcony                    | Balcony, back                    | Bright                         |  |
| Central TV system          | Central satellite system         | Ceramic tiles                  |  |
| City view                  | Combined kitchen and dining area | Corner                         |  |
| Double glazing             | Easy access to main roads        | Energy efficient doors/windows |  |
| Entrance gate              | Entrance hall                    | Fire detector                  |  |
| Fitted wardrobes           | Fly screens                      | Internet                       |  |
| Investment opportunity     | Kitchen appliances               | Kitchen island                 |  |
| Laminate flooring          | Modern design                    | Municipal water/sewage         |  |
| Near amenities             | Near bus route                   | Next to green area             |  |
| Painted                    | Pool view                        | Quiet area                     |  |
| Rental potential           | Shower                           | Shutters, electric             |  |