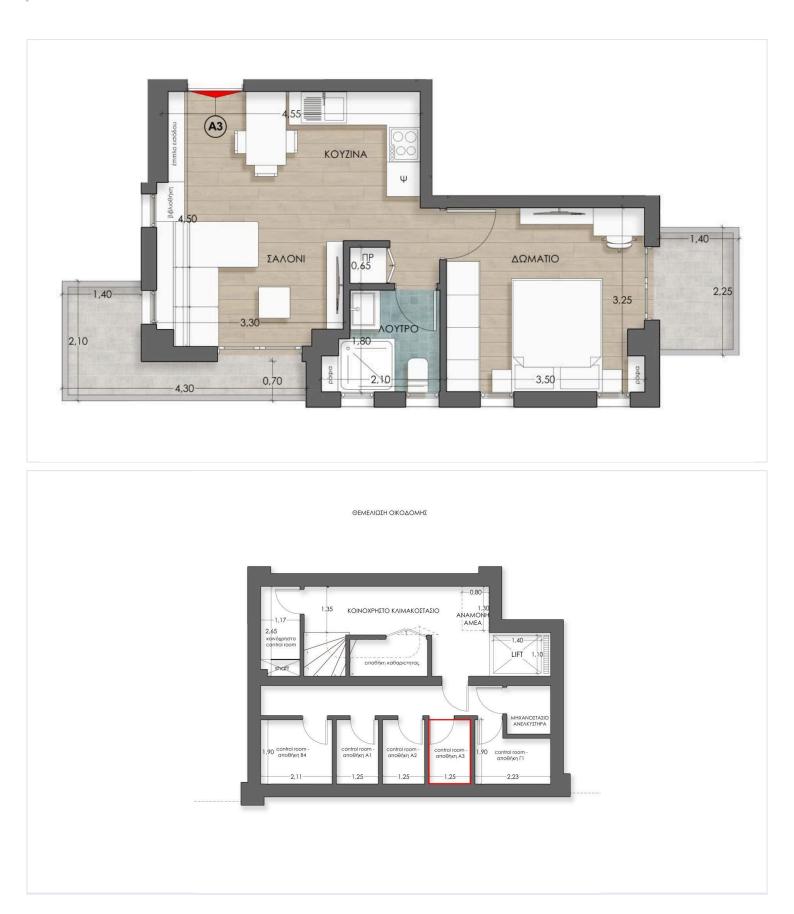

## **Floor plans**

#### Description

Modern one-bedroom apartment under construction in Thermi. This property offers 50 m2 of well-designed internal space, featuring a bright living area, a comfortable bedroom, and a stylish bathroom. Located on the 1st floor of a 3-story building with an elevator, it also includes a spacious basement for added storage or convenience.