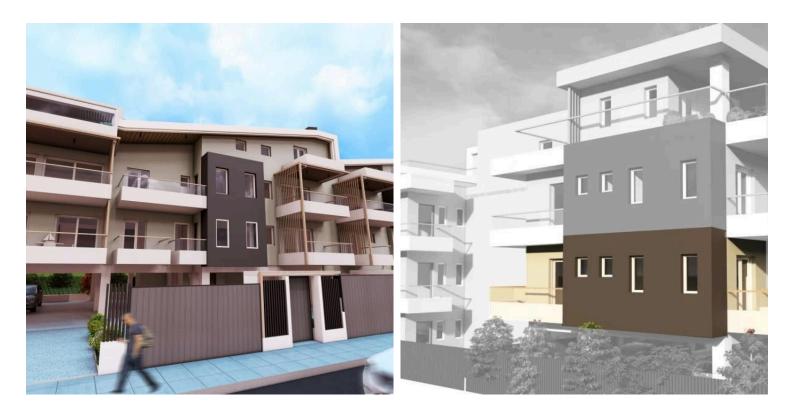

#### Description

Modern one-bedroom apartment under construction in Thermi. This property offers 50 m2 of well-designed internal space, featuring a bright living area, a comfortable bedroom, and a stylish bathroom. Located on the 1st floor of a 3-story building with an elevator, it also includes a spacious basement for added storage or convenience.