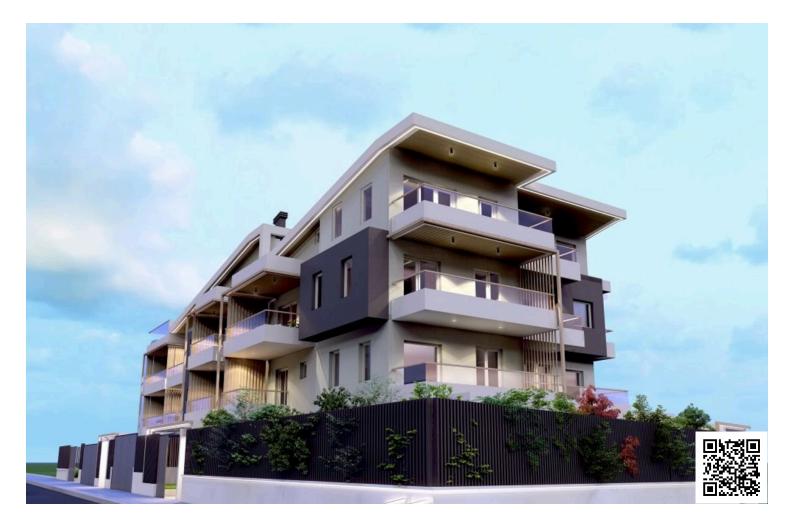

#### Description

Modern one-bedroom apartment under construction in Thermi. This property offers 50 m2 of well-designed internal space, featuring a bright living area, a comfortable bedroom, and a stylish bathroom. Located on the 1st floor of a 3-story building with an elevator, it also includes a spacious basement for added storage or convenience.

Thermi, is a highly desirable area known for its harmonious blend of tranquility and vibrant community life. Residents enjoy easy access to major highways, making daily commutes simple and efficient. The neighborhood is surrounded by various amenities including shops, cafes, restaurants, and green spaces, providing everything you need within arm's reach.

This energy-efficient A+ apartment is set to be completed in 2026 and can be delivered furnished upon request. Enjoy modern touches throughout, including underfloor heating for year-round comfort.

This is a unique opportunity to own a contemporary home in a thriving area with excellent connectivity and convenience. Contact Vista Estate for more information or to schedule a viewing.