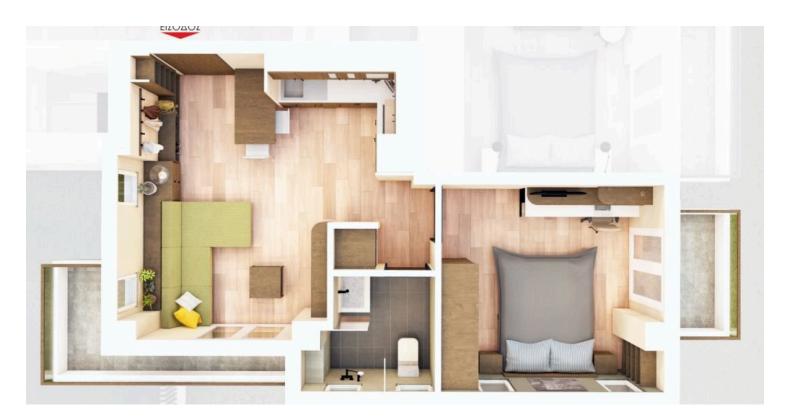

## **Floor plans**

#### Description

Modern one-bedroom apartment under construction in Thermi. This property offers 50 m2 of well-designed internal space, featuring a bright living area, a comfortable bedroom, and a stylish bathroom. Located on the 1st floor of a 3-story building with an elevator, it also includes a spacious basement for added storage or convenience.