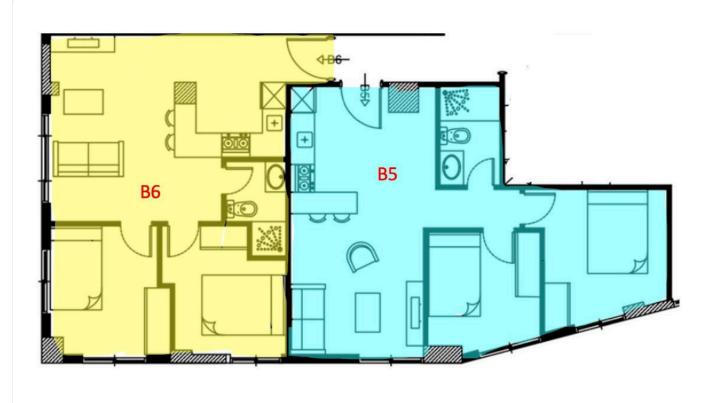

# Floor plans

# **Description**

For sale: B6 Modern two-bedroom apartment under construction, located in the popular area of Agios Dimitrios. This well-designed home offers 46 m<sup>2</sup> of internal space, perfect for comfortable living. Situated on the first floor of a five-story building with elevator access, it combines style with practicality.