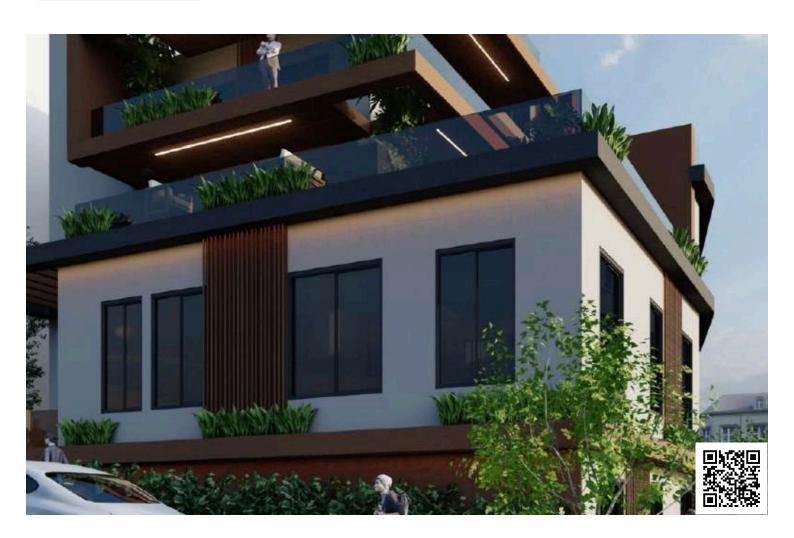

# **Description**

For sale: B6 Modern two-bedroom apartment under construction, located in the popular area of Agios Dimitrios. This well-designed home offers 46 m<sup>2</sup> of internal space, perfect for comfortable living. Situated on the first floor of a five-story building with elevator access, it combines style with practicality.

The apartment will be fully furnished and boasts energy efficiency class A+, ensuring low utility costs and a reduced environmental footprint. Enjoy a city view from your living space in this contemporary residence, finished in 2026 to high standards.

Agios Dimitrios is known for its friendly atmosphere, green spaces, and excellent connections to the city center. Residents benefit from a variety of shops, cafes, schools, and public transport options close by, making daily life simple and convenient.