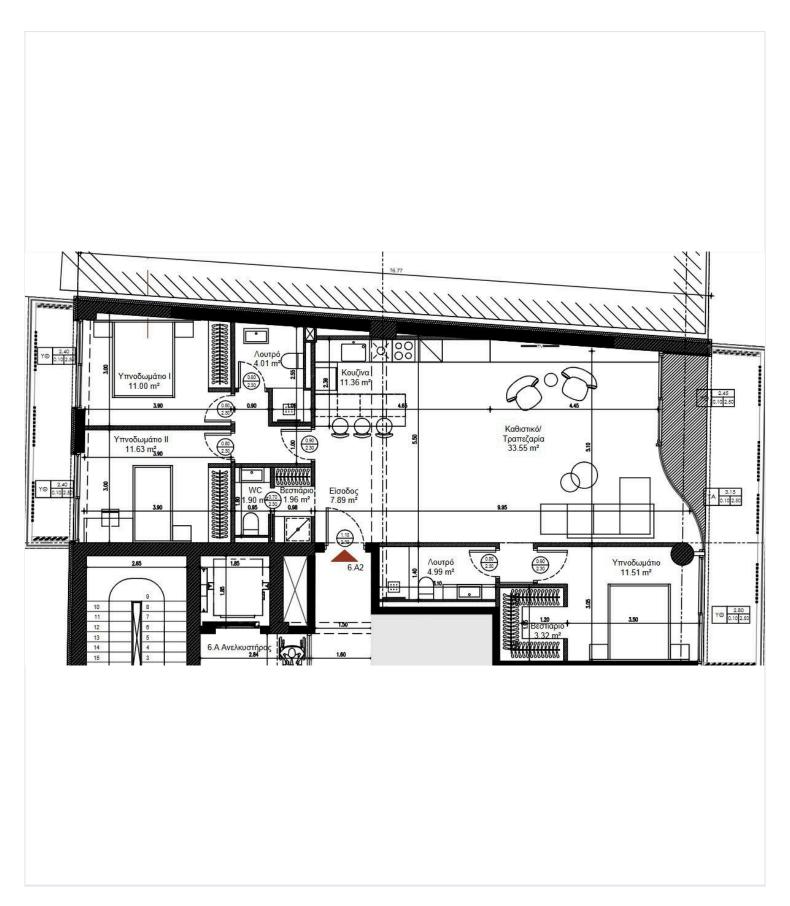

# Floor plans

### **Description**

Modern apartment under construction in the desirable area of Nea Paralia. This spacious home offers 118.5 m<sup>2</sup> of internal space on the sixth floor of a new building with an elevator. Designed for comfortable living, it features three bedrooms, two bathrooms and a guest WC, making it perfect for families or those who love extra space.