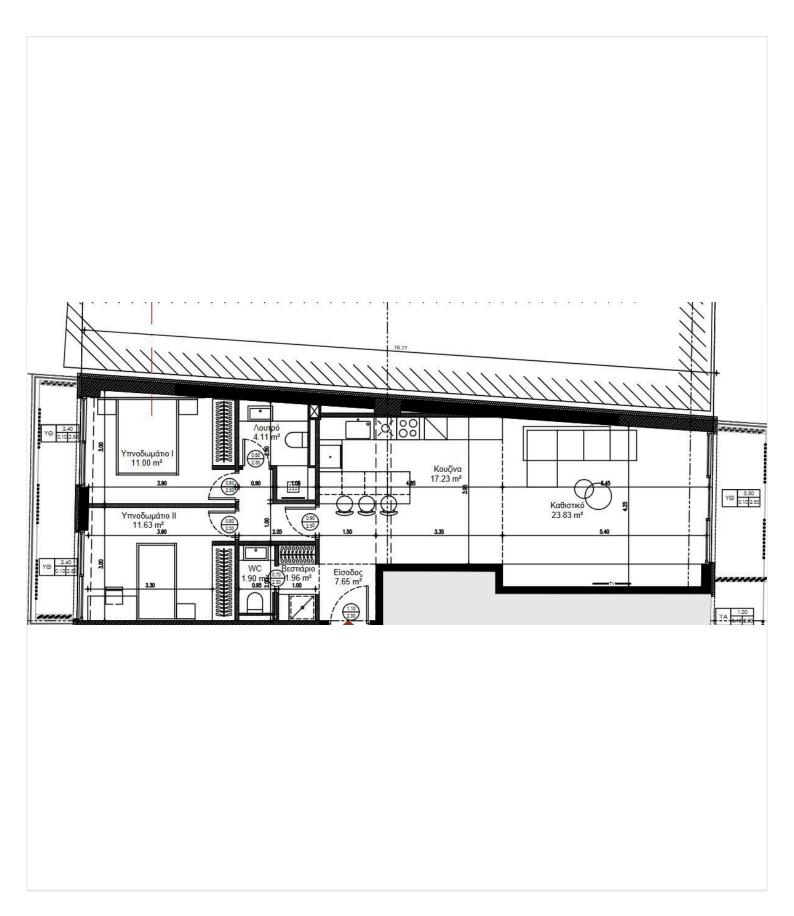

# Floor plans

## **Specifications**

| <b>2</b> | <b>№</b> 2 | [] 90.8 m <sup>2</sup> |
|----------|------------|------------------------|
| Bedrooms | Bathrooms  | Covered                |

| Type    | Apartment          | Furnished                | Unfurnished |
|---------|--------------------|--------------------------|-------------|
| Showers | 2                  | Structure                | Concrete    |
| Toilets | 2                  | Facade                   | Concrete    |
| Status  | Under construction | Energy efficiency rating | <i>ĕ</i> A  |

### **Description**

Spacious under-construction apartment in the area of Nea Paralia. Building is set to be complete in 2028 and is the only newly constructed property in the Nea Paralia area. This modern property offers 90.8 square meters of internal space, featuring two comfortable bedrooms and two contemporary bathrooms. With underfloor heating and an energy efficiency rating of A, this home combines comfort with low energy costs. Positioned on the fifth floor and serviced by an elevator, it provides both privacy and convenience.