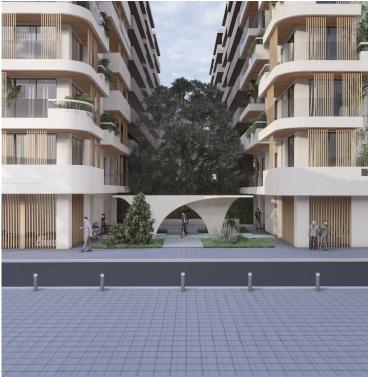

### **Description**

Spacious under-construction apartment in the area of Nea Paralia. Building is set to be complete in 2028 and is the only newly constructed property in the Nea Paralia area. This modern property offers 90.8 square meters of internal space, featuring two comfortable bedrooms and two contemporary bathrooms. With underfloor heating and an energy efficiency rating of A, this home combines comfort with low energy costs. Positioned on the fifth floor and serviced by an elevator, it provides both privacy and convenience.

The apartment is southeast facing, offering plenty of natural light and breathtaking sea views. Enjoy direct access to the sea front, perfect for walks and outdoor activities. Large windows ensure you can take in the views from the comfort of your own home. The property is being sold unfurnished, allowing you to personalize the space to your own style.

Nea Paralia is known for its lively parks, and easy-going lifestyle. Residents benefit from proximity to amenities such as shops, cafes, and excellent transport links, including easy access to the highway.