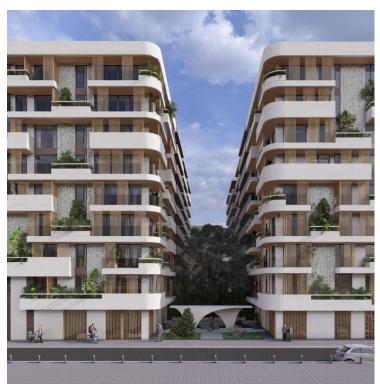

### **Description**

Spacious under-construction apartment in the area of Nea Paralia. Building is set to be complete in 2028 and is the only newly constructed property in the Nea Paralia area. This modern property offers 90.8 square meters of internal space, featuring two comfortable bedrooms and two contemporary bathrooms. With underfloor heating and an energy efficiency rating of A, this home combines comfort with low energy costs. Positioned on the fifth floor and serviced by an elevator, it provides both privacy and convenience.

The apartment is southeast facing, offering plenty of natural light and breathtaking sea views. Enjoy direct access to the sea front, perfect for walks and outdoor activities. Large windows ensure you can take in the views from the comfort of your own home. The property is being sold unfurnished, allowing you to personalize the space to your own style.

Nea Paralia is known for its lively parks, and easy-going lifestyle. Residents benefit from proximity to amenities such as shops, cafes, and excellent transport links, including easy access to the highway.