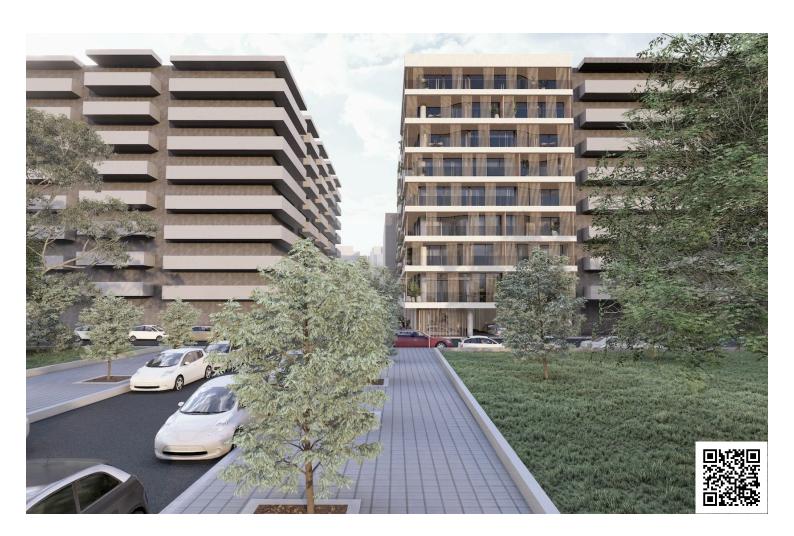

### **Description**

Spacious under-construction apartment in the area of Nea Paralia. Building is set to be complete in 2028 and is the only newly constructed property in the Nea Paralia area. This modern property offers 90.8 square meters of internal space, featuring two comfortable bedrooms and two contemporary bathrooms. With underfloor heating and an energy efficiency rating of A, this home combines comfort with low energy costs. Positioned on the fifth floor and serviced by an elevator, it provides both privacy and convenience.

The apartment is southeast facing, offering plenty of natural light and breathtaking sea views. Enjoy direct access to the sea front, perfect for walks and outdoor activities. Large windows ensure you can take in the views from the comfort of your own home. The property is being sold unfurnished, allowing you to personalize the space to your own style.

Nea Paralia is known for its lively parks, and easy-going lifestyle. Residents benefit from proximity to amenities such as shops, cafes, and excellent transport links, including easy access to the highway.