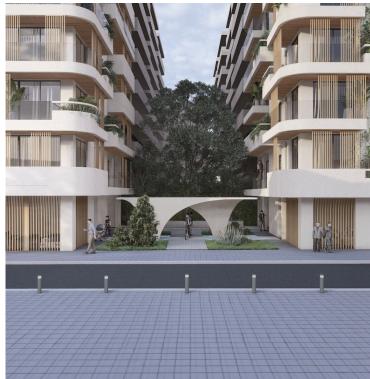

### **Description**

Spacious under-construction apartment in the area of Nea Paralia. Building is set to be complete in 2028 and is the only newly constructed property in the Nea Paralia area. This modern property offers 114.40 square meters of internal space, featuring three comfortable bedrooms, two contemporary bathrooms and one guest WC. With underfloor heating and an energy efficiency rating of A, this home combines comfort with low energy costs. Positioned on the third floor and serviced by an elevator, it provides both privacy and convenience.

The apartment is southeast facing, offering plenty of natural light and breathtaking sea views. Enjoy direct access to the sea front, perfect for walks and outdoor activities. Large windows ensure you can take in the views from the comfort of your own home. The property is being sold unfurnished, allowing you to personalize the space to your own style.

Nea Paralia is known for its lively parks, and easy-going lifestyle. Residents benefit from proximity to amenities such as shops, cafes, and excellent transport links, including easy access to the highway.