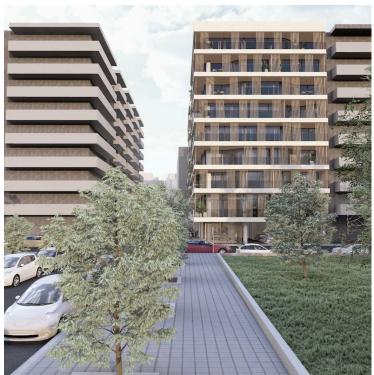

### **Description**

Spacious under-construction apartment in the area of Nea Paralia. Building is set to be complete in 2028 and is the only newly constructed property in the Nea Paralia area. This modern property offers 114.40 square meters of internal space, featuring three comfortable bedrooms, two contemporary bathrooms and one guest WC. With underfloor heating and an energy efficiency rating of A, this home combines comfort with low energy costs. Positioned on the third floor and serviced by an elevator, it provides both privacy and convenience.

The apartment is southeast facing, offering plenty of natural light and breathtaking sea views. Enjoy direct access to the sea front, perfect for walks and outdoor activities. Large windows ensure you can take in the views from the comfort of your own home. The property is being sold unfurnished, allowing you to personalize the space to your own style.

Nea Paralia is known for its lively parks, and easy-going lifestyle. Residents benefit from proximity to amenities such as shops, cafes, and excellent transport links, including easy access to the highway.