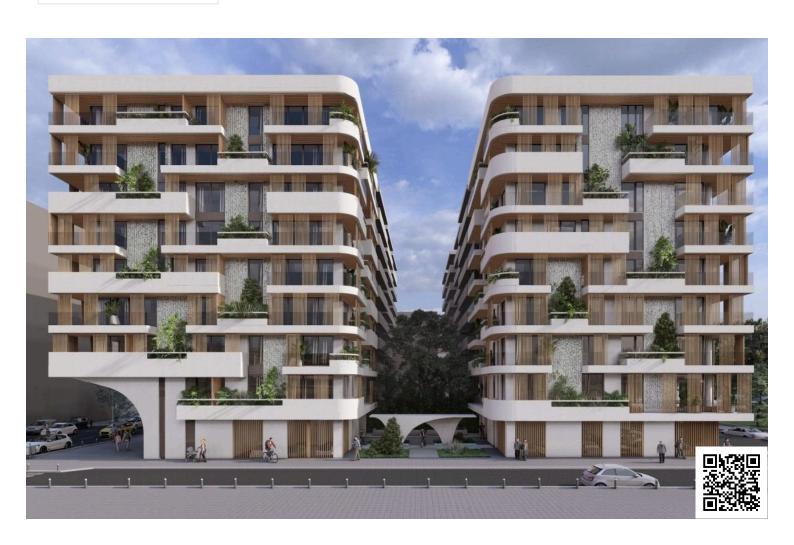

### **Description**

Spacious under-construction apartment in the area of Nea Paralia. Building is set to be complete in 2028 and is the only newly constructed property in the Nea Paralia area. This modern property offers 114.40 square meters of internal space, featuring three comfortable bedrooms, two contemporary bathrooms and one guest WC. With underfloor heating and an energy efficiency rating of A, this home combines comfort with low energy costs. Positioned on the third floor and serviced by an elevator, it provides both privacy and convenience.

The apartment is southeast facing, offering plenty of natural light and breathtaking sea views. Enjoy direct access to the sea front, perfect for walks and outdoor activities. Large windows ensure you can take in the views from the comfort of your own home. The property is being sold unfurnished, allowing you to personalize the space to your own style.

Nea Paralia is known for its lively parks, and easy-going lifestyle. Residents benefit from proximity to amenities such as shops, cafes, and excellent transport links, including easy access to the highway.