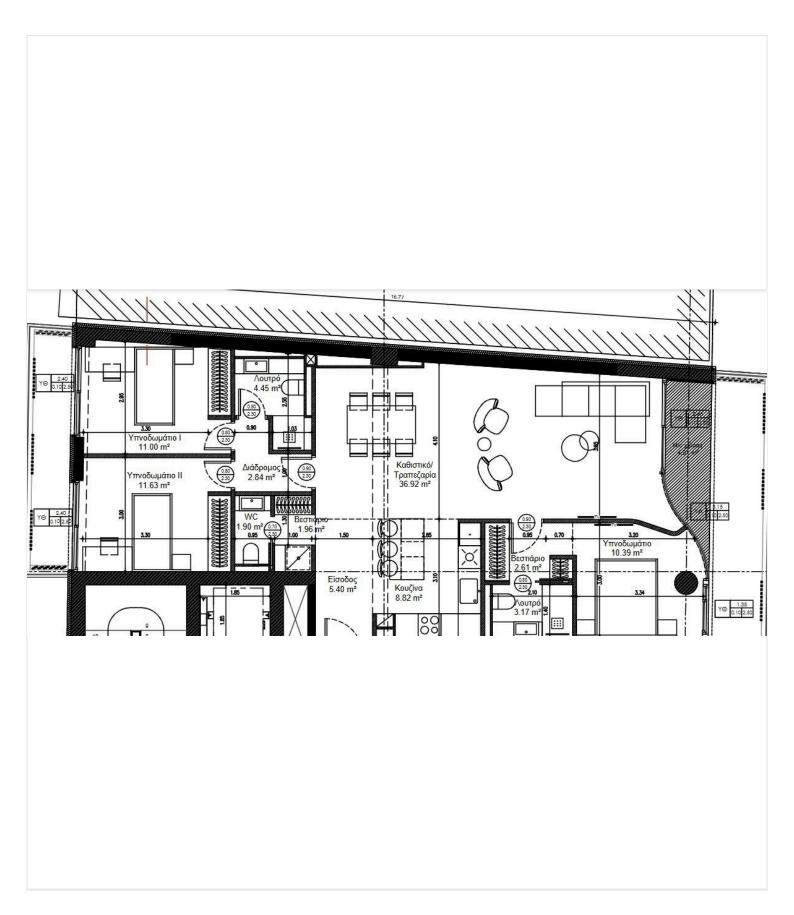

# Floor plans

### **Description**

Spacious under-construction apartment in the area of Nea Paralia. Building is set to be complete in 2028 and is the only newly constructed property in the Nea Paralia area. This modern property offers 114.40 square meters of internal space, featuring three comfortable bedrooms, two contemporary bathrooms and one guest WC. With underfloor heating and an energy efficiency rating of A, this home combines comfort with low energy costs. Positioned on the third floor and serviced by an elevator, it provides both privacy and convenience.