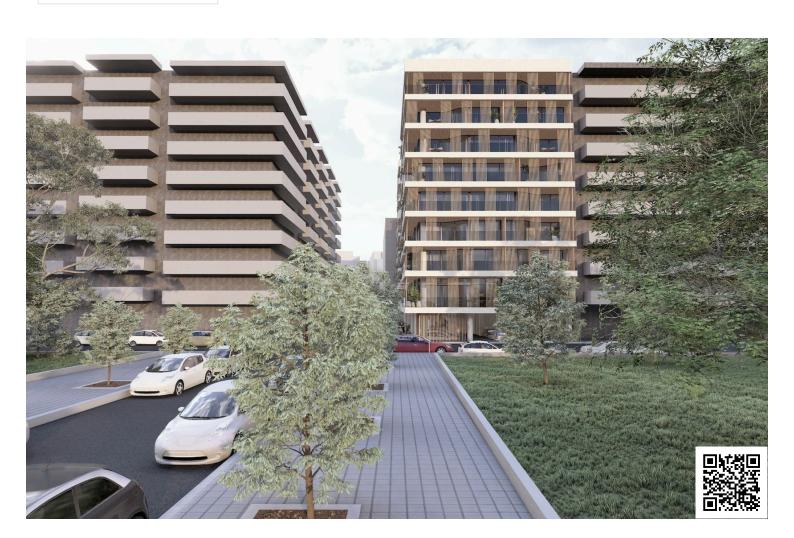

### **Description**

Spacious under-construction apartment in the area of Nea Paralia. Building is set to be complete in 2028 and is the only newly constructed property in the Nea Paralia area. This modern property offers 114.40 square meters of internal space, featuring three comfortable bedrooms, two contemporary bathrooms and one guest WC. With underfloor heating and an energy efficiency rating of A, this home combines comfort with low energy costs. Positioned on the second floor and serviced by an elevator, it provides both privacy and convenience.

The apartment is southeast facing, offering plenty of natural light and breathtaking sea views. Enjoy direct access to the sea front, perfect for walks and outdoor activities. Large windows ensure you can take in the views from the comfort of your own home. The property is being sold unfurnished, allowing you to personalize the space to your own style.

Nea Paralia is known for its lively parks, and easy-going lifestyle. Residents benefit from proximity to amenities such as shops, cafes, and excellent transport links, including easy access to the highway.