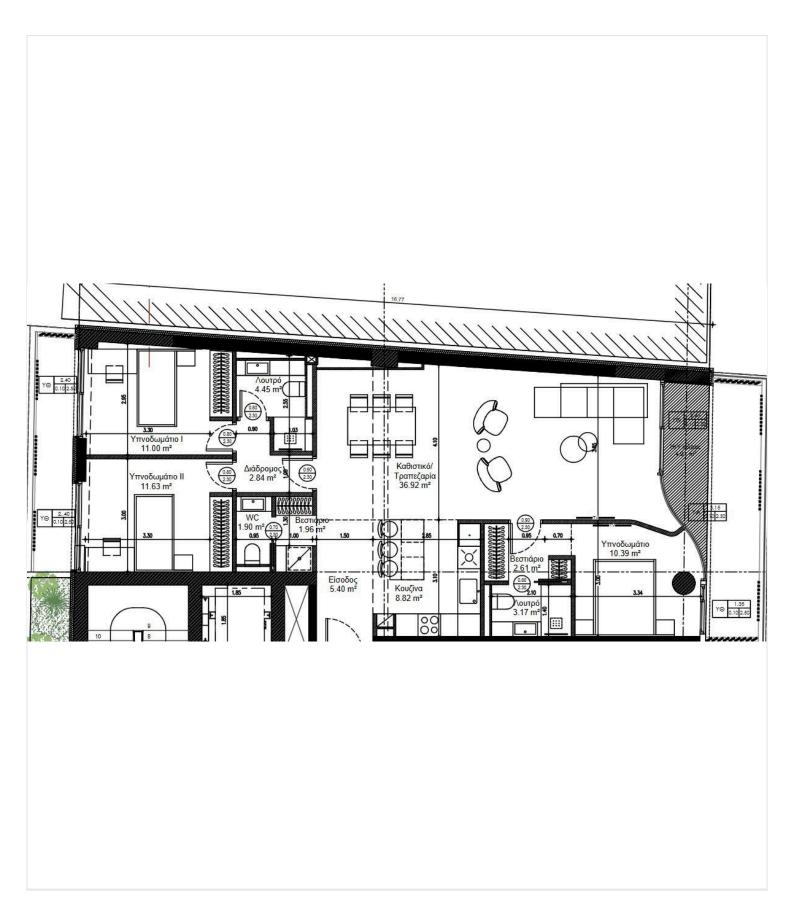

## Floor plans

### **Description**

Spacious under-construction apartment in the area of Nea Paralia. Building is set to be complete in 2028 and is the only newly constructed property in the Nea Paralia area. This modern property offers 114.40 square meters of internal space, featuring three comfortable bedrooms, two contemporary bathrooms and one guest WC. With underfloor heating and an energy efficiency rating of A, this home combines comfort with low energy costs. Positioned on the second floor and serviced by an elevator, it provides both privacy and convenience.