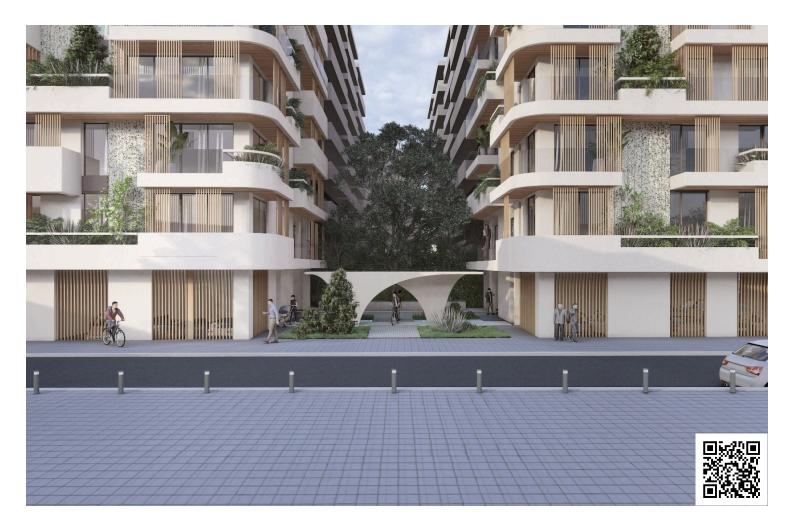

### Description

Spacious under-construction apartment in the area of Nea Paralia. Building is set to be complete in 2028 and is the only newly constructed property in the Nea Paralia area. This modern property offers 114.40 square meters of internal space, featuring three comfortable bedrooms, two contemporary bathrooms and one guest WC. With underfloor heating and an energy efficiency rating of A, this home combines comfort with low energy costs. Positioned on the first floor and serviced by an elevator, it provides both privacy and convenience.

The apartment is southeast facing, offering plenty of natural light and breathtaking sea views. Enjoy direct access to the sea front, perfect for walks and outdoor activities. Large windows ensure you can take in the views from the comfort of your own home. The property is being sold unfurnished, allowing you to personalize the space to your own style.

Nea Paralia is known for its lively parks, and easy-going lifestyle. Residents benefit from proximity to amenities such as shops, cafes, and excellent transport links, including easy access to the highway.