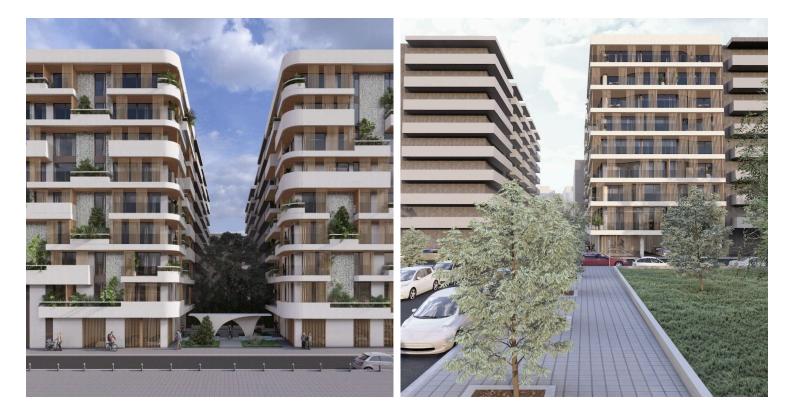

### Description

Spacious under-construction apartment in the area of Nea Paralia. Building is set to be complete in 2028 and is the only newly constructed property in the Nea Paralia area. This modern property offers 114.40 square meters of internal space, featuring three comfortable bedrooms, two contemporary bathrooms and one guest WC. With underfloor heating and an energy efficiency rating of A, this home combines comfort with low energy costs. Positioned on the first floor and serviced by an elevator, it provides both privacy and convenience.

The apartment is southeast facing, offering plenty of natural light and breathtaking sea views. Enjoy direct access to the sea front, perfect for walks and outdoor activities. Large windows ensure you can take in the views from the comfort of your own home. The property is being sold unfurnished, allowing you to personalize the space to your own style.

Nea Paralia is known for its lively parks, and easy-going lifestyle. Residents benefit from proximity to amenities such as shops, cafes, and excellent transport links, including easy access to the highway.