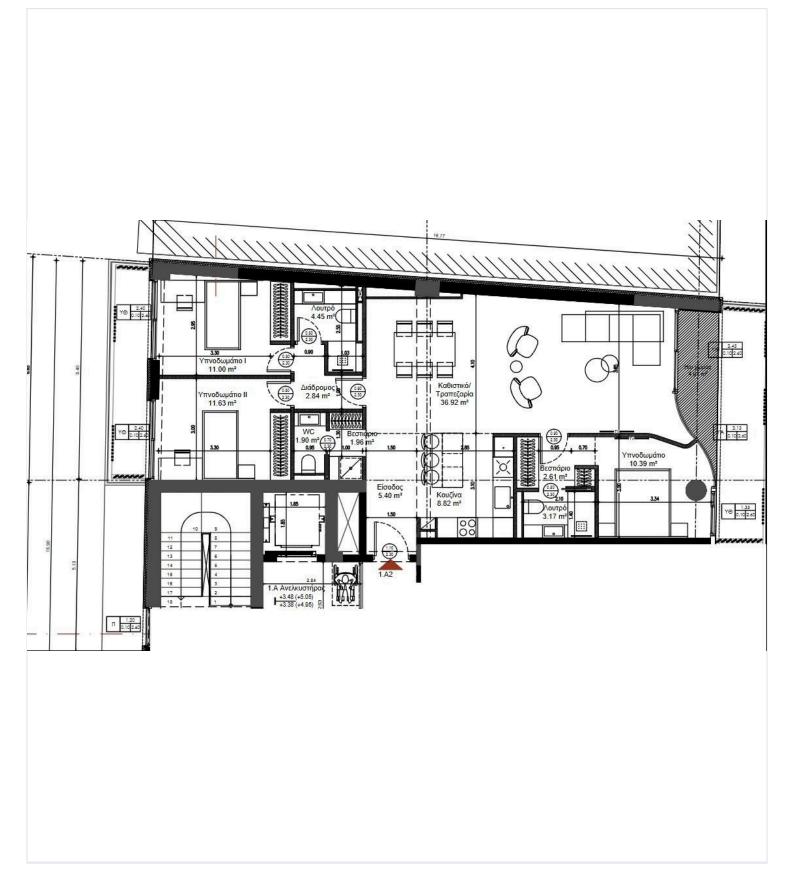

### **Floor plans**

### Description

Spacious under-construction apartment in the area of Nea Paralia. Building is set to be complete in 2028 and is the only newly constructed property in the Nea Paralia area. This modern property offers 114.40 square meters of internal space, featuring three comfortable bedrooms, two contemporary bathrooms and one guest WC. With underfloor heating and an energy efficiency rating of A, this home combines comfort with low energy costs. Positioned on the first floor and serviced by an elevator, it provides both privacy and convenience.