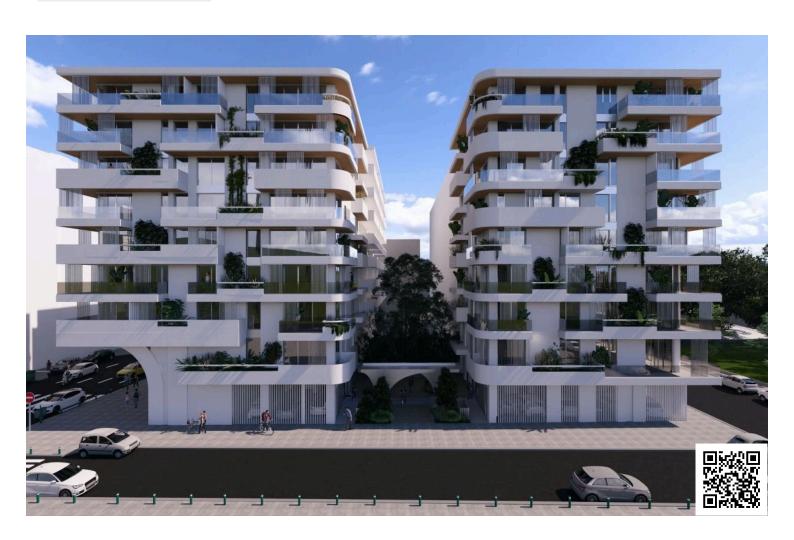

## **Description**

Spacious under-construction apartment in the area of Nea Paralia. Building is set to be complete in 2028 and is the only newly constructed property in the Nea Paralia area. This modern property offers 114.40 square meters of internal space, featuring three comfortable bedrooms, two contemporary bathrooms and one guest WC. With underfloor heating and an energy efficiency rating of A, this home combines comfort with low energy costs. Positioned on the first floor and serviced by an elevator, it provides both privacy and convenience.

The apartment is southeast facing, offering plenty of natural light and breathtaking sea views. Enjoy direct access to the sea front, perfect for walks and outdoor activities. Large windows ensure you can take in the views from the comfort of your own home. The property is being sold unfurnished, allowing you to personalize the space to your own style.

Nea Paralia is known for its lively parks, and easy-going lifestyle. Residents benefit from proximity to amenities such as shops, cafes, and excellent transport links, including easy access to the highway.