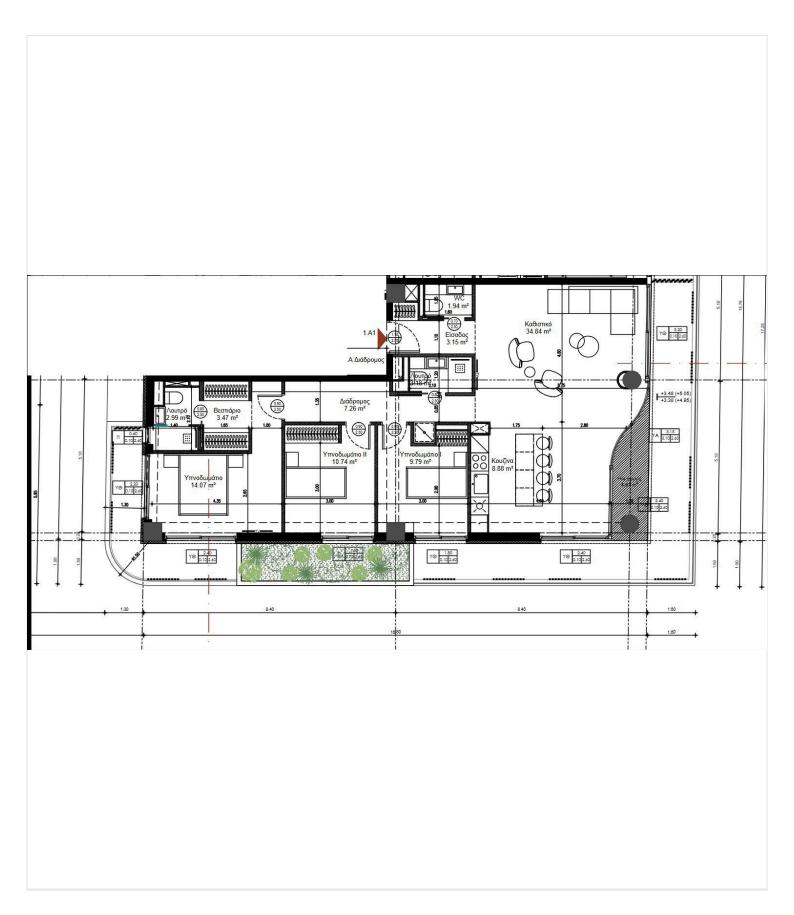

# Floor plans

## **Specifications**

| <b>3</b> | <b>№</b> 2 | [] 114.4 m <sup>2</sup> |
|----------|------------|-------------------------|
| Bedrooms | Bathrooms  | Covered                 |

| Apartment                 |
|---------------------------|
| 2                         |
| 3                         |
| <b>Under construction</b> |
| 2028                      |
|                           |

## **Description**

Spacious under-construction apartment in the area of Nea Paralia. Building is set to be complete in 2028 and is the only newly constructed property in the Nea Paralia area. This modern property offers 114.40 square meters of internal space, featuring three comfortable bedrooms, two contemporary bathrooms and one guest WC. With underfloor heating and an energy efficiency rating of A, this home combines comfort with low energy costs. Positioned on the first floor and serviced by an elevator, it provides both privacy and convenience.