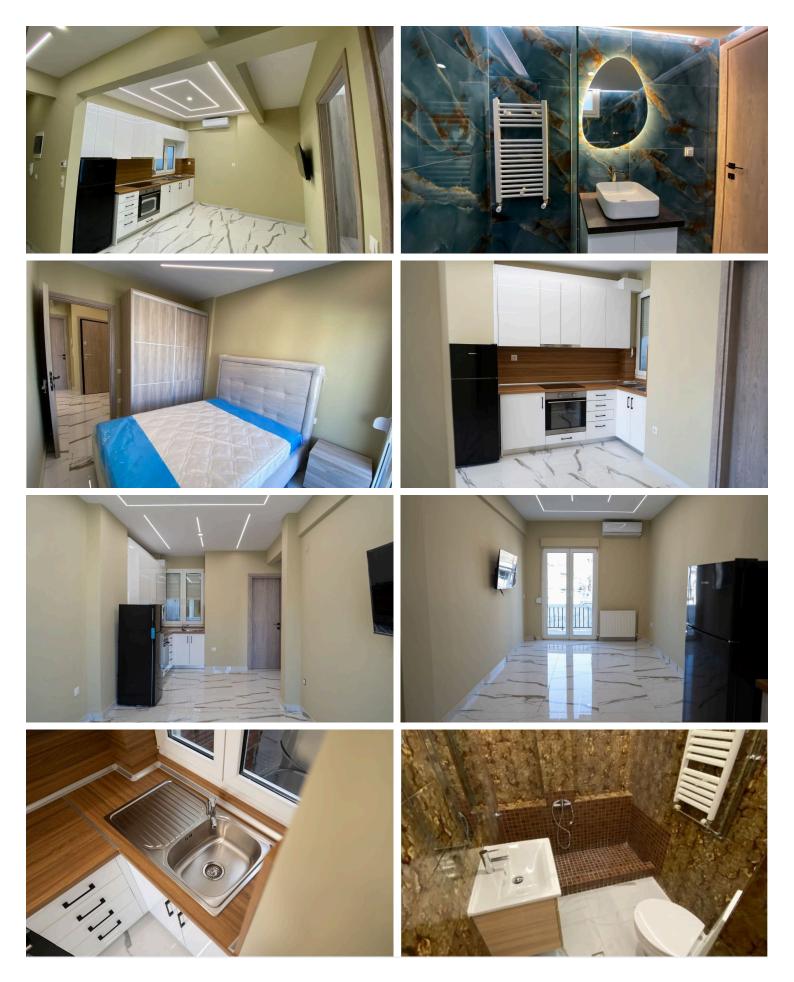

## **Description**

Located in the area of Xirokrini, Thessaloniki, this 210 sq.m. property offers an exceptional investment opportunity in a prime location with excellent public transportation access.

The space is divided into four modern, fully functional apartments, all under one ownership title!

One apartment features two bedrooms and a large balcony.

The remaining three apartments each offer one bedroom, ideal for long-term living or short-term rental use.

All units are delivered partially furnished and equipped with electrical appliances.

Key Location Advantages:

90 meters from a city bus stop

500 meters from the metro station

Direct access to Thessaloniki's Central Train Station

With modern renovation, strategic location, and high rental demand in the area, this property is perfect for investment purposes and qualifies buyers for the Golden Visa Program. For further information or to arrange a viewing, contact