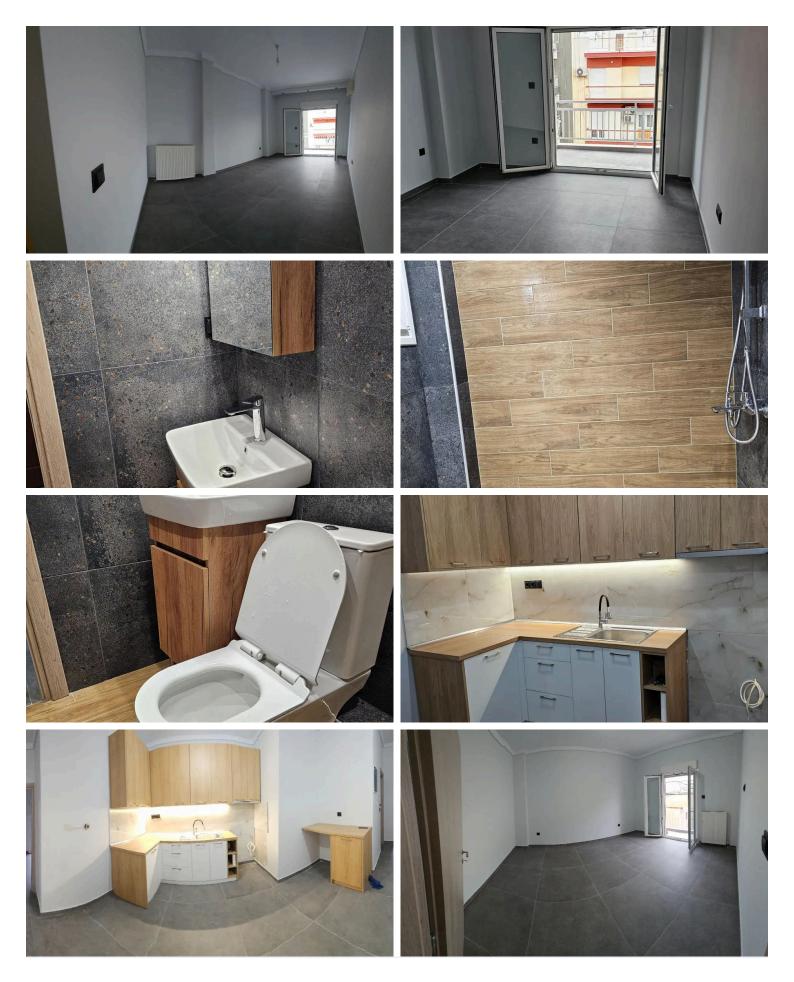

## **Description**

An exceptional 80 sq.m. apartment is available for rent in the heart of Triandria, located in a quiet neighborhood, on the 3rd floor of a well-maintained building with an elevator. The property is very bright and offers open, unobstructed views.

It consists of:

2 spacious bedrooms

Comfortable and functional living room

Separate kitchen

Bathroom in excellent condition

Additional features:

Security door

Air conditioning