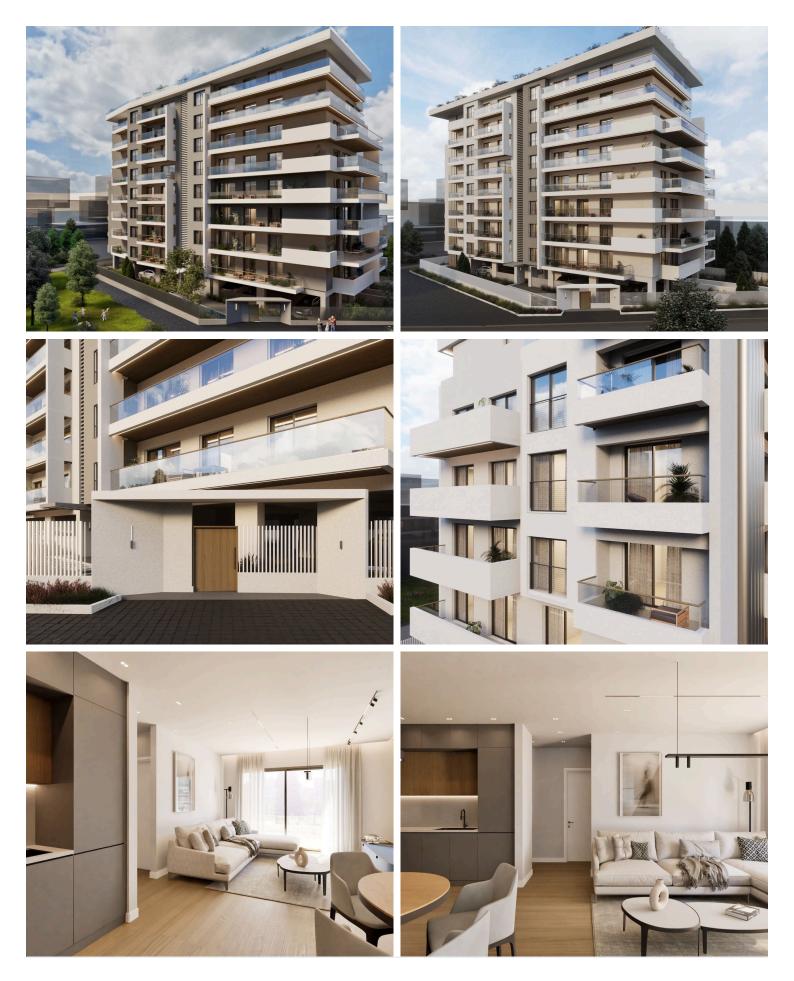

#### Description

For sale: a modern apartment currently under construction, set to be completed in 2026. This spacious unit offers an impressive internal space of 110.47 m2 and is designed to provide comfort and style. With three well-sized bedrooms and two bathrooms, it's perfect for families or anyone seeking ample living space.

Located on the 7th floor with convenient elevator access, this apartment boasts a north-west facing position, ensuring you enjoy beautiful city views and natural light. The efficient underfloor heating adds to the modern conveniences of this energy-efficient A-rated home.

Situated in the vibrant area of Martiou, residents will benefit from easy access to key amenities, making daily life convenient. The proximity to the highway means quick travel to nearby hotspots, perfect for both work and leisure.