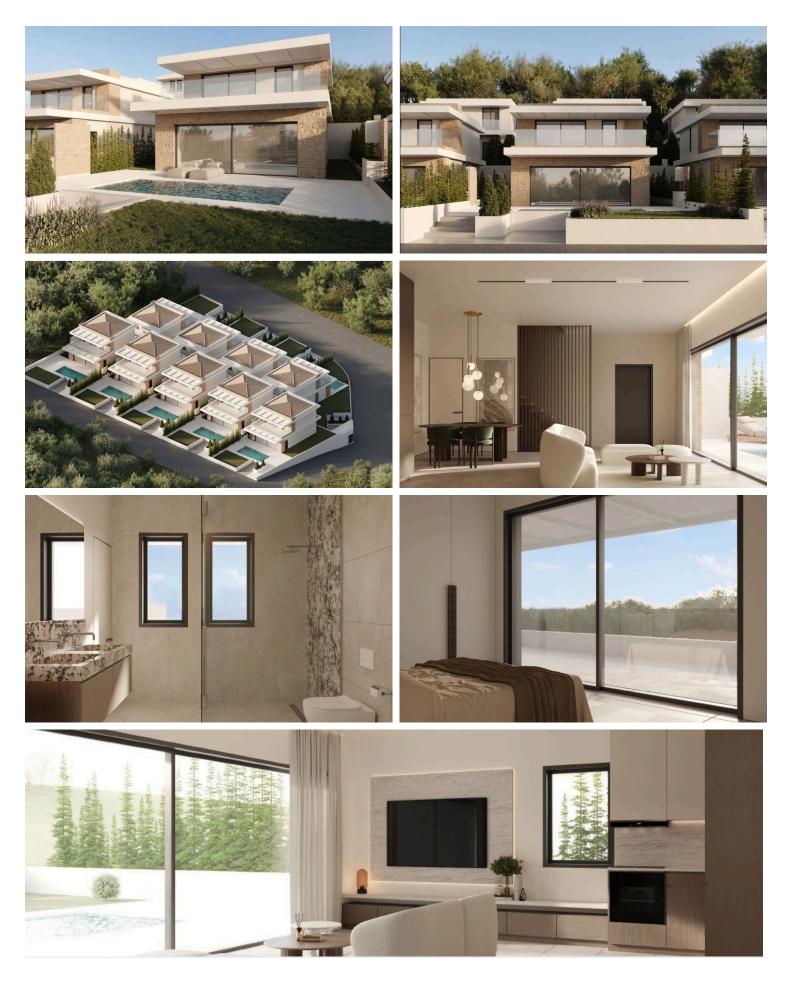

#### Description

For sale, this stunning off-plan villa offers a modern living experience with an internal space of 137 m<sup>2</sup>. This thoughtfully designed property features 4 spacious bedrooms and 3 well-appointed bathrooms, ideal for families or those who enjoy hosting guests. Set on the ground floor, the villa is designed to ensure comfort and convenience for everyday living.

With an impressive energy efficiency rating of A, this modern villa is not only stylish but also environmentally friendly. The property, built in 2027, features a private swimming pool that is perfect for relaxing on warm days. There is also an option for the villa to be furnished, making it move-in ready.

### Facilities

| Aircondition, Split system | Heating, Split system            | Parking, Uncovered          |
|----------------------------|----------------------------------|-----------------------------|
| Pool, Private              | Storage                          |                             |
| _                          |                                  |                             |
| Features                   |                                  |                             |
| Alarm system (provision)   | Balcony                          | Barbeque                    |
| Bright                     | Combined kitchen and dining area | Connected to electric mains |
| Country view               | Easy access to highway           | Easy access to main roads   |
| Elevated                   | En suite bathroom                | En suite shower             |
| Floor-to-ceiling windows   | Garden                           | Ground floor bedroom        |
| Internal stairs            | Internet                         | Luxury specifications       |
| Modern design              | Near amenities                   | Next to green area          |
| Openings in opposite sides | Painted                          | Quiet area                  |
| Rental potential           | Shower                           | Shutters                    |
| Sound insulation           | Spacious rooms                   | Thermal insulation          |
| Veranda                    | Village view                     | Walking distance to beach   |