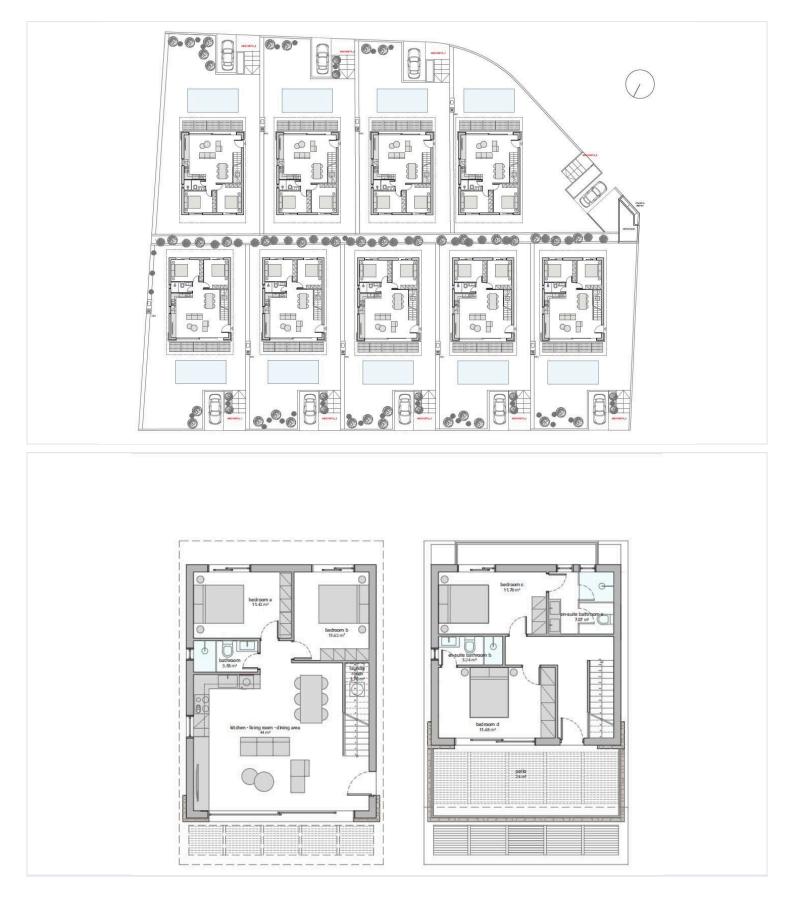

### **Floor plans**

### **Specifications**

| Bedrooms             | Bathrooms  |                          | vered<br><b>137 m<sup>2</sup></b>    |
|----------------------|------------|--------------------------|--------------------------------------|
| Type<br>Showers      | Villa<br>3 | Title deed<br>Furnished  | Final approval<br>Optional furnished |
| Toilets              | 3          | Structure                | Concrete                             |
| Status               | Off plan   | Facade                   | Glass                                |
| Year of construction | 2027       | Energy efficiency rating | a A                                  |